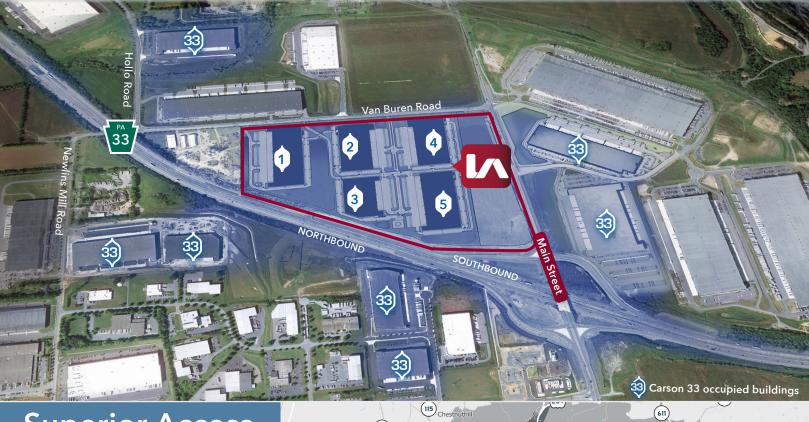

## **Main Street Interchange**

Superior Access and Labor Availability

20 Minutes

Population: 280,164 Workforce (18+): 223,848

20 Miles

248

Population: 657,187 Workforce (18+): 520,362

For Further Information: