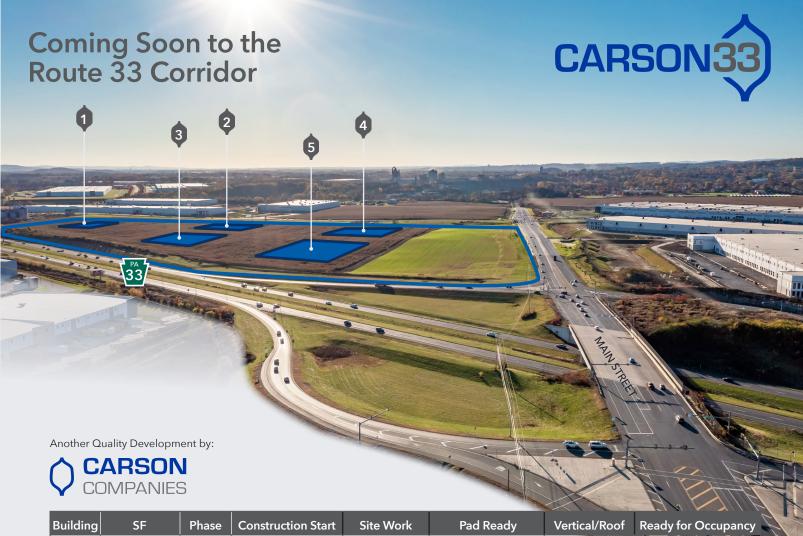

| Building | SF      | Phase | Construction Start | Site Work    | Pad Ready | Vertical/Roof | Ready for Occupancy |
|----------|---------|-------|--------------------|--------------|-----------|---------------|---------------------|
| 1        | 263,195 | I     | 2024               | $\checkmark$ |           |               |                     |
| 2        | 224,595 | I     | 2024               | $\checkmark$ |           |               |                     |
| 3        | 174,444 | I     | 2024               | <b></b>      |           |               |                     |
| 4        | 260,855 | II    | TBD                | TBD          | TBD       | TBD           | TBD                 |
| 5        | 232,613 | II    | TBD                | TBD          | TBD       | TBD           | TBD                 |