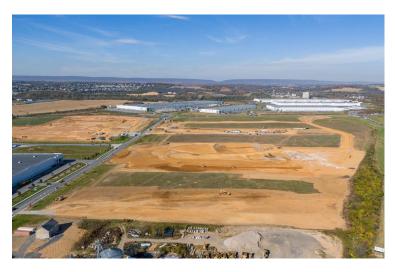

| Building | SF      | Phase | Construction Start | Site Work    | Pad Ready | Vertical/Roof | Ready for Occupancy |
|----------|---------|-------|--------------------|--------------|-----------|---------------|---------------------|
| 1        | 263,195 | I     | 2024               | $\checkmark$ |           |               |                     |
| 2        | 224,595 | I     | 2024               | $\checkmark$ |           |               |                     |
| 3        | 174,444 | I     | 2024               | <b></b>      |           |               |                     |
| 4        | 260,855 | II    | TBD                | TBD          | TBD       | TBD           | TBD                 |
| 5        | 232,613 | II    | TBD                | TBD          | TBD       | TBD           | TBD                 |