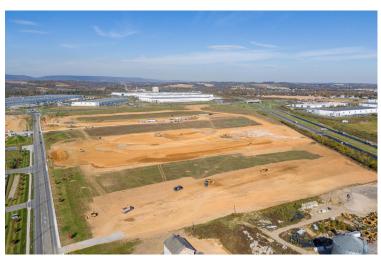

| Building | SF      | Phase | Construction Start | Site Work    | Pad Ready | Vertical/Roof | Ready for Occupancy |
|----------|---------|-------|--------------------|--------------|-----------|---------------|---------------------|
| 1        | 263,195 | I     | 2024               | $\checkmark$ |           |               |                     |
| 2        | 224,595 | I     | 2024               | $\checkmark$ |           |               |                     |
| 3        | 174,444 | I     | 2024               | <b></b>      |           |               |                     |
| 4        | 260,855 | II    | TBD                | TBD          | TBD       | TBD           | TBD                 |
| 5        | 232,613 | II    | TBD                | TBD          | TBD       | TBD           | TBD                 |