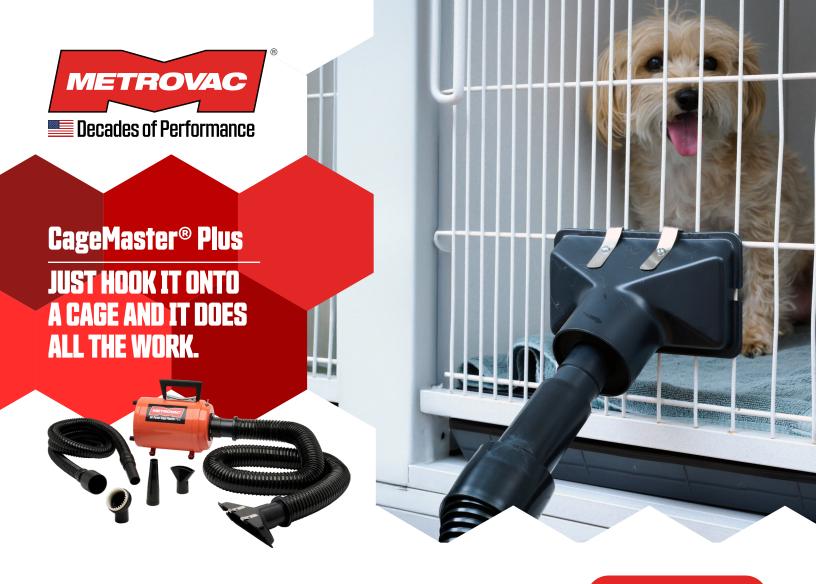

## CageMaster® Plus

**Spec Chart** 

- » Constructed of durable steel with a powerful 4.0 peak horsepower motor that generates warm, filtered air.
- » Because there is no heating element, it will never overheat. There is no hot air to dehydrate dogs or injure their scalp and coat.
- » BONUS: It easily converts into a forced air dryer, for all pet drying needs. Use the 1-1/4" diameter hose to deliver a high-velocity air stream that quickly dries the thickest and wettest coats.