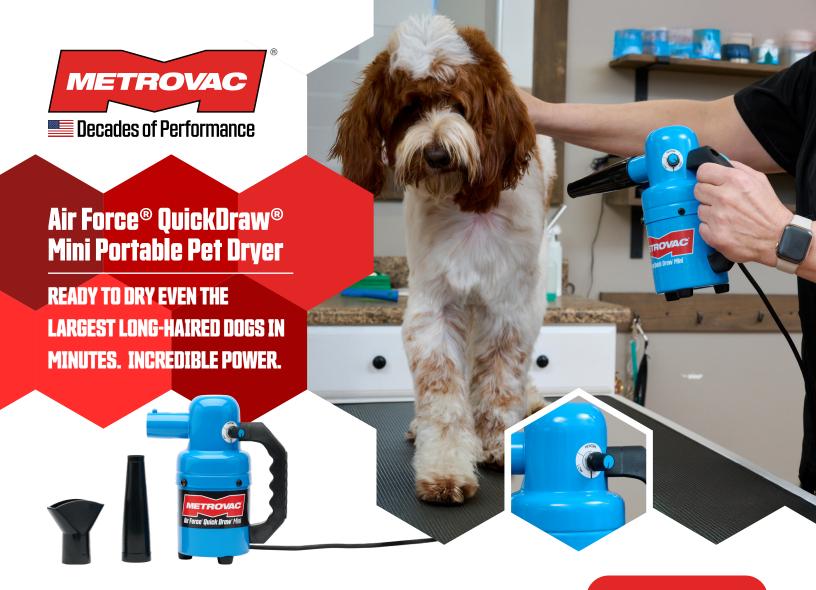

## Air Force® QuickDraw® Mini Portable Pet Dryer

**Spec Chart** 

- » Compact and easily stored. At home or on the road, you're prepared for life's unexpected moments.
- » Produces 5 times more blowing power than a human hair dryer.
- » Available in Single Speed or Variable Speed

Scan for instructions, additional product and warranty information

|              | PED-500 / 114-517245              | PED-500V / 114-582052 |
|--------------|-----------------------------------|-----------------------|
| Construction | All Steel Construction            |                       |
| Speed        | Single Speed                      | Variable Speed        |
| Motor        | .75 Peak HP Single Fan Motor 120V |                       |
| Amps / Watts | 4.0 Amps / 480 Watts              |                       |
| CFM          | 51                                |                       |
| Cord         | 12' Grounded                      |                       |
| Unit Size    | 6.75" x 4" x 7.5"                 |                       |
| Unit Weight  | 2.7 lbs.                          |                       |
| Accessories: | Air Concentrator & Air Flare      |                       |