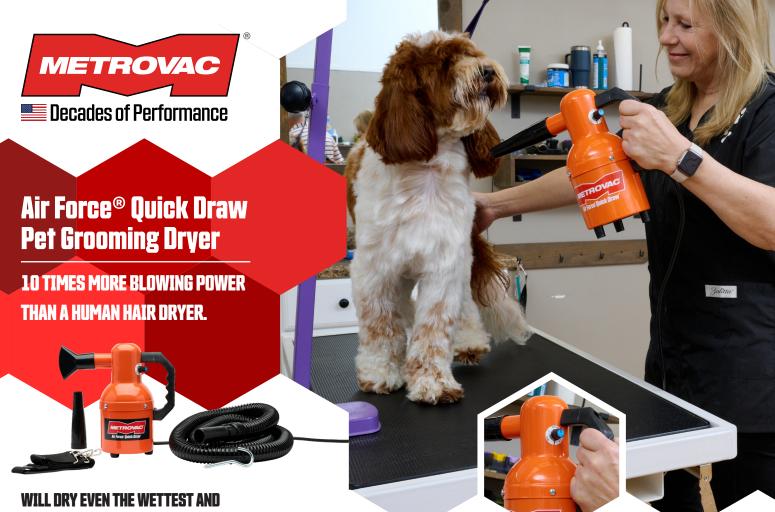

WILL DRY EVEN THE WETTEST AND HAIRIEST DOGS QUICKLY. AND IT'S EXTREMELY SAFE FOR ALL PETS, WITH NO HEATING ELEMENT TO DRY OUT COATS OR BURN SKIN.

- Whether at home or on the road, it makes drying and grooming effortless with its handheld lightweight frame and powerful 1.3 HP motor.
- » Available in Single Speed or Variable Speed.
- » With all-steel construction, this reliable dryer is built to withstand years of use.

Scan for instructions, additional product and warranty information Air Force® Quick Draw Pet Grooming Dryer

Spec Chart

|                    | QD-1-6FT / 114-887030                                                                                  | QD-1V-6FT / 114-582618 |
|--------------------|--------------------------------------------------------------------------------------------------------|------------------------|
| Construction       | All Steel Construction                                                                                 |                        |
| Speed              | Single Speed                                                                                           | Variable Speed         |
| Motor              | 1.3 Peak HP Single Fan Motor 120V                                                                      |                        |
| Amps / Watts / CFM | 8 Amps / 960 Watts / 101 CFM                                                                           |                        |
| Cord               | 12' Grounded                                                                                           |                        |
| Unit Size / Weight | 4.5" x 7.5" x 9.75" / 3lbs                                                                             |                        |
| Hose               | 6' Hose                                                                                                |                        |
| Accessories:       | Air Flow Control, Air Concentrator Blower Nozzle,<br>Air Flare, Shoulder Strap, & Table Mounting Hook. |                        |